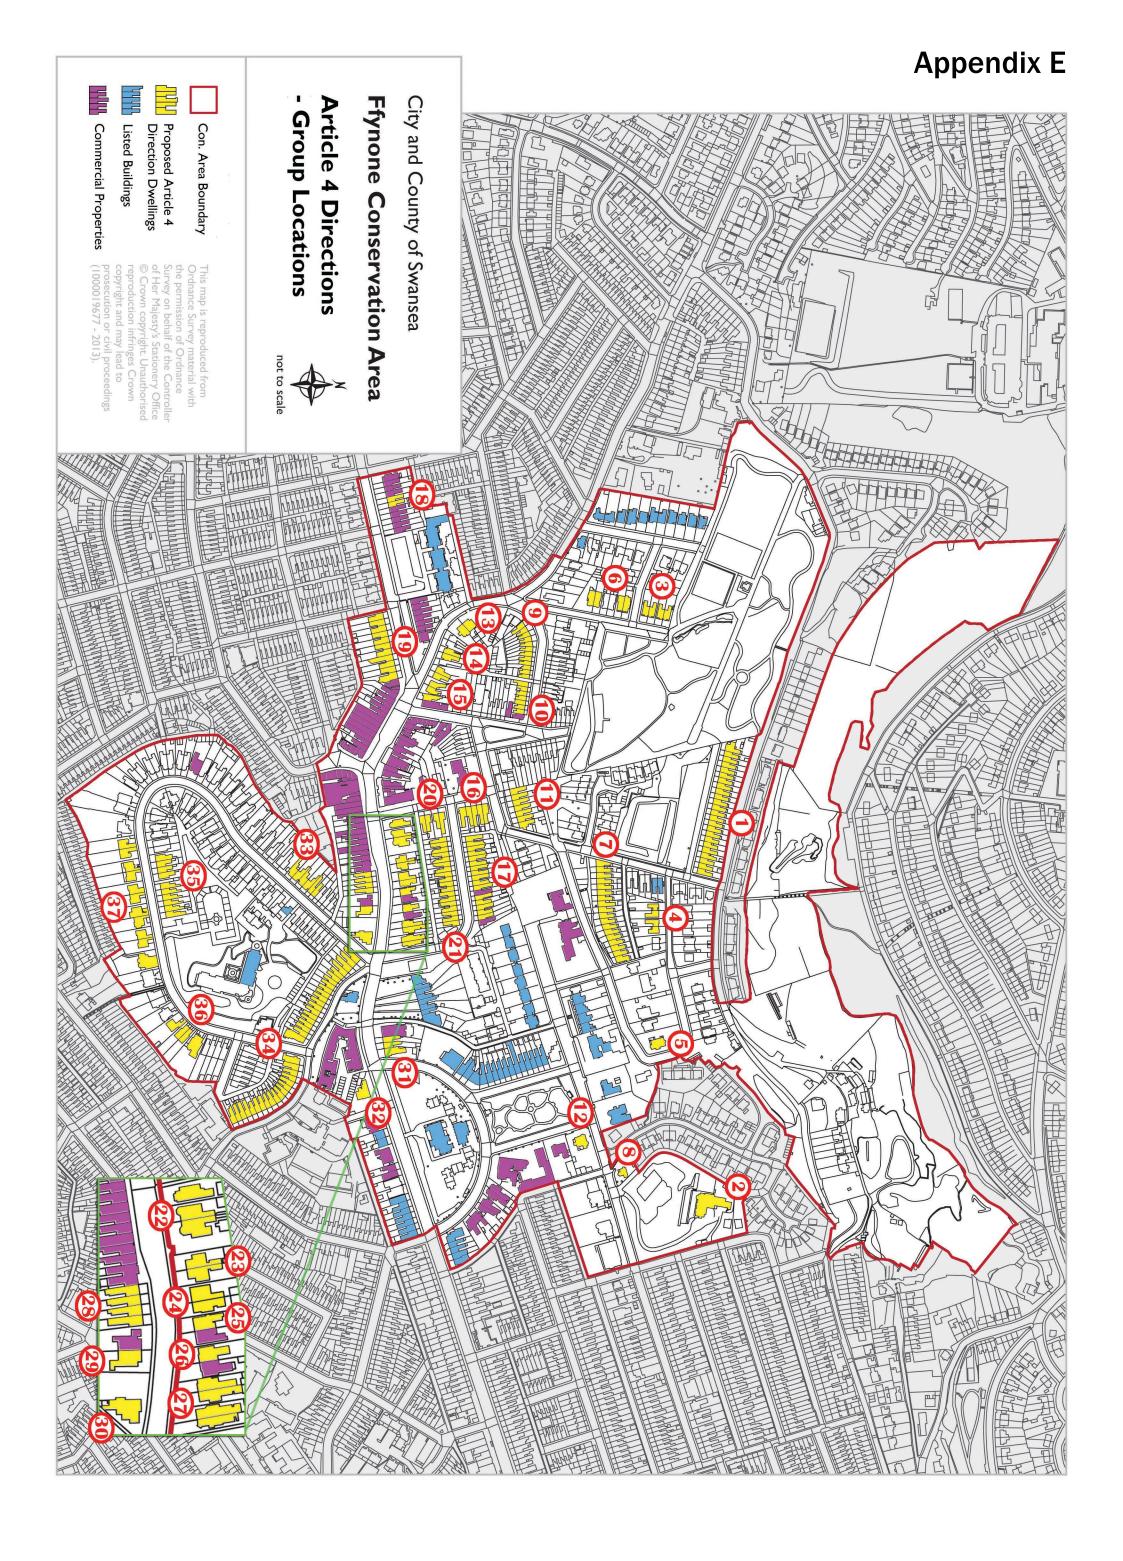

## Appendix E

|                   |         | 37                      | 36                       | 35                     | 34            | 33                     | 32                   | 31                            | 30                               | 29                                        | 28                                      | 27                                        | 26                               | 25                               | 24                                    | 23                                    | 22                               | 21                            | 20                                        | 19                       | 18                       | 17                            | 16                                         | 15                            | 14                   | 13                   | 12                            | 11                                       | 10                       | 9                | 8                       | 7             | 6                               | 5                             | 4                 | ယ                               | 2                 | _         | Map No.                                                                                                      |
|-------------------|---------|-------------------------|--------------------------|------------------------|---------------|------------------------|----------------------|-------------------------------|----------------------------------|-------------------------------------------|-----------------------------------------|-------------------------------------------|----------------------------------|----------------------------------|---------------------------------------|---------------------------------------|----------------------------------|-------------------------------|-------------------------------------------|--------------------------|--------------------------|-------------------------------|--------------------------------------------|-------------------------------|----------------------|----------------------|-------------------------------|------------------------------------------|--------------------------|------------------|-------------------------|---------------|---------------------------------|-------------------------------|-------------------|---------------------------------|-------------------|-----------|--------------------------------------------------------------------------------------------------------------|
|                   | Total = | 84 - 104 Eaton Crescent | 116 - 124 Eaton Crescent | 73 – 91 Eaton Crescent | Brynymor Road | Eaton Crescent (north) | Walter Road (Stone)* | Walter Road/St James Crescent | Uplands Crescent/Eaton Crescent* | Uplands Crescent (South Side - semi-det.) | Uplands Crescent (South Side - Terrace) | 2, 4, 6 & 8 Uplands Crescent (North Side) | 12 Uplands Crescent (North Side) | 16 Uplands Crescent (North Side) | 18 & 20 Uplands Crescent (North Side) | 22 & 24 Uplands Crescent (North Side) | Uplands Crescent/Uplands Terrace | Mirador Crescent (South Side) | Uplands Terrace (North of Mirador Crescen | Sketty Road (South Side) | Sketty Road (North Side) | Mirador Crescent (North Side) | Uplands Terrace (North of Mirador Crescent | 4, 6, 8, 10 & 12 Glanmor Road | 18 & 20 Glanmor Road | 24 & 26 Glanmor Road | St James Gardens/Ffynone Road | Uplands Terrace (Corner of Cwmdonkin Dr. | Glanmor Crescent (Brick) | Glanmor Crescent | The Mansion House Lodge | Richmond Road | Park Drive (South of Westfa Rd) | Hillside Crescent/Richmond Rd | Hillside Crescent | Park Drive (North of Westfa Rd) | The Mansion House | Cwmdonkin | Group Description                                                                                            |
| GPDO Part & Class | 223     | 11                      | 4                        | 10                     | 20            | 6                      |                      | ω                             | خـ                               |                                           | 4                                       | 4                                         | _                                | 1                                | 2                                     | 2                                     | ω                                | 18                            | 4                                         | 11                       | 2                        | 16                            |                                            | 5                             | 2                    | 2                    | 1                             | . 7                                      | 5                        | 14               | 1                       | 18            | 4                               | 1                             | 4                 | 4                               | 1                 | 24        | No. of dwellings                                                                                             |
| 2,A & 31, B       |         |                         |                          |                        |               |                        |                      |                               |                                  |                                           |                                         |                                           |                                  |                                  |                                       |                                       |                                  |                               |                                           |                          | AREA                     | CONSERVATION                  | WITHIN                                     | DWELLINGS                     | ALL                  |                      |                               |                                          |                          |                  |                         |               |                                 |                               |                   |                                 |                   |           | No. of dwellings Boundary Walls Windows Mouldings                                                            |
| 1,A               |         |                         |                          |                        |               |                        |                      |                               |                                  |                                           |                                         |                                           |                                  |                                  |                                       |                                       |                                  |                               |                                           |                          |                          |                               |                                            |                               |                      |                      |                               |                                          |                          |                  |                         |               |                                 |                               |                   |                                 |                   |           | Windows                                                                                                      |
| 1,A               |         |                         |                          | 0                      |               |                        |                      |                               |                                  |                                           |                                         |                                           |                                  |                                  |                                       |                                       |                                  |                               |                                           |                          |                          |                               |                                            |                               |                      |                      |                               |                                          |                          |                  |                         |               |                                 |                               |                   |                                 |                   |           | Mouldings                                                                                                    |
| 2, C              |         | of brick                |                          | of tile hanging        |               |                        |                      |                               |                                  | 13                                        |                                         |                                           |                                  |                                  |                                       |                                       |                                  |                               |                                           |                          |                          |                               |                                            |                               |                      |                      |                               |                                          |                          |                  |                         |               |                                 |                               |                   |                                 |                   |           | Painting                                                                                                     |
| 1, D              |         |                         |                          |                        |               |                        |                      |                               |                                  |                                           |                                         |                                           |                                  |                                  |                                       |                                       |                                  |                               |                                           |                          |                          |                               |                                            |                               |                      |                      |                               | 0 -1                                     |                          |                  |                         |               |                                 |                               |                   |                                 |                   |           | Porches                                                                                                      |
| 1,A               |         |                         |                          |                        |               |                        |                      |                               |                                  |                                           |                                         |                                           |                                  |                                  |                                       |                                       |                                  |                               |                                           |                          |                          |                               |                                            |                               |                      |                      |                               |                                          |                          |                  |                         |               |                                 |                               |                   |                                 |                   |           | Canopies                                                                                                     |
| 1,A               |         |                         |                          |                        |               |                        |                      |                               |                                  |                                           |                                         |                                           |                                  |                                  |                                       |                                       |                                  |                               |                                           |                          |                          |                               |                                            |                               |                      |                      |                               |                                          |                          |                  |                         |               |                                 |                               |                   |                                 |                   |           | Bargeboards                                                                                                  |
| 1,A               |         |                         |                          |                        |               |                        |                      |                               |                                  |                                           |                                         |                                           |                                  |                                  |                                       |                                       |                                  |                               |                                           |                          |                          |                               |                                            |                               |                      |                      |                               |                                          |                          |                  |                         |               |                                 |                               |                   |                                 |                   |           | Tile hanging                                                                                                 |
| 1,A               |         |                         |                          |                        |               |                        |                      |                               |                                  |                                           |                                         |                                           |                                  |                                  |                                       |                                       |                                  |                               |                                           |                          |                          |                               |                                            |                               |                      |                      |                               |                                          |                          |                  |                         |               |                                 |                               |                   |                                 |                   |           | Doors H                                                                                                      |
| 1,A               |         |                         |                          |                        |               |                        |                      |                               |                                  |                                           |                                         |                                           |                                  |                                  |                                       |                                       |                                  |                               |                                           |                          |                          |                               |                                            |                               |                      |                      | Y                             |                                          |                          |                  |                         |               |                                 |                               |                   |                                 |                   |           | Porches Canopies Bargeboards Tile hanging Doors Half Timbering Verandahs Finials Soffits & Dentils Metalwork |
| 1,A               |         | 6                       |                          |                        |               |                        |                      |                               |                                  |                                           |                                         |                                           |                                  |                                  |                                       |                                       |                                  |                               |                                           |                          |                          |                               |                                            |                               |                      |                      | 5                             |                                          |                          |                  |                         |               |                                 |                               |                   |                                 |                   |           | Verandahs                                                                                                    |
| 1, C              |         |                         |                          |                        |               |                        |                      |                               |                                  |                                           |                                         |                                           |                                  |                                  |                                       |                                       |                                  |                               |                                           |                          |                          |                               |                                            |                               |                      |                      |                               |                                          |                          |                  |                         |               |                                 |                               |                   |                                 |                   |           | Finials So                                                                                                   |
| 1, C              |         |                         |                          |                        |               |                        |                      |                               |                                  |                                           |                                         |                                           |                                  |                                  |                                       |                                       |                                  |                               |                                           |                          |                          |                               |                                            |                               |                      |                      |                               |                                          |                          |                  |                         |               |                                 |                               |                   |                                 |                   |           | offits & Dentils                                                                                             |
| 1,A               |         |                         |                          |                        |               |                        |                      |                               |                                  |                                           |                                         |                                           |                                  |                                  |                                       |                                       |                                  |                               |                                           |                          |                          |                               |                                            |                               |                      |                      | .5                            |                                          |                          |                  |                         |               |                                 |                               |                   |                                 |                   |           | Metalwork                                                                                                    |